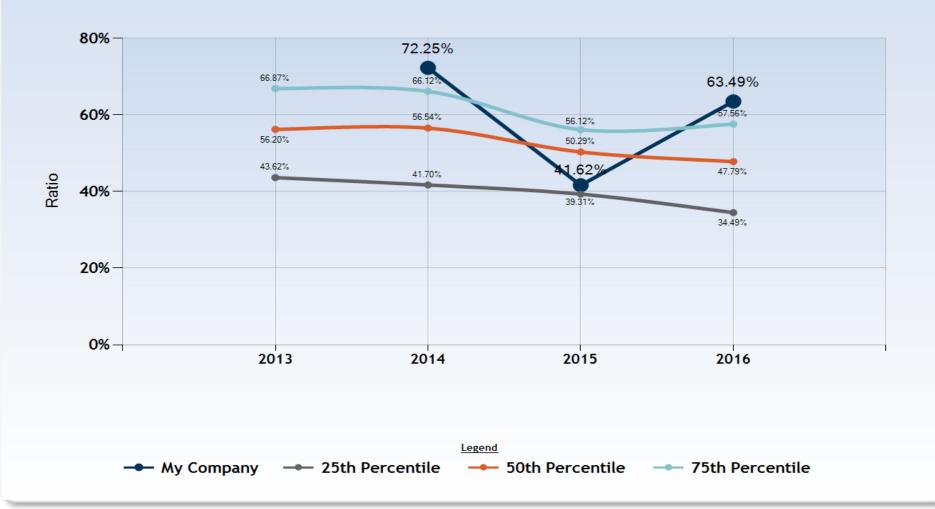

13 slide(s) shown, with average of 51 responses per slide.

The following charts present numeric data in quartiles, values that divide a list of numbers into quarters.

- 25<sup>th</sup> Percentile/first quartile = 25% of the data falls below this percentile.
- 50th Percentile/Median = The median represents the middle number where 50% of answers are lower and 50% are higher.
- 75<sup>th</sup> Percentile/third quartile = 75% of the data falls below this percentile.
  The data displayed on the following charts represent the total responses in the database based on the filter options selected.

On each of the horizontal bar graphs, the answers you provided are indicated bar a gray bar.







Year: 2016 Active Filter(s):





## SHARE. COMPARE. EVALUATE.



#### Yearly Trend: Net Loss Ratio







Year: 2016 Active Filter(s):

#### Year over Year Change: Net Loss/LAE Ratio





## SHARE. COMPARE. EVALUATE.



#### Year over Year Change: Underwriting Expense Ratio



- My Company (21st)





Year: 2016 Active Filter(s):

## Year over Year Change: Combined Ratio







Year: 2016 Active Filter(s):

#### Policies in Force per FTE Employee







Year: 2016 Active Filter(s):

#### Assistant Company Manager - Total Annual Compensation



Dollars (\$)



## SHARE. COMPARE. EVALUATE.











Year: 2016 Active Filter(s):







Year: 2016 Active Filter(s):

#### Maximum 401K Employer Contribution





## SHARE. COMPARE. EVALUATE.









Year: 2016 Active Filter(s):

#### **Average Annual Director Compensation**





### SHARE. COMPARE. EVALUATE.





Selection Percentage