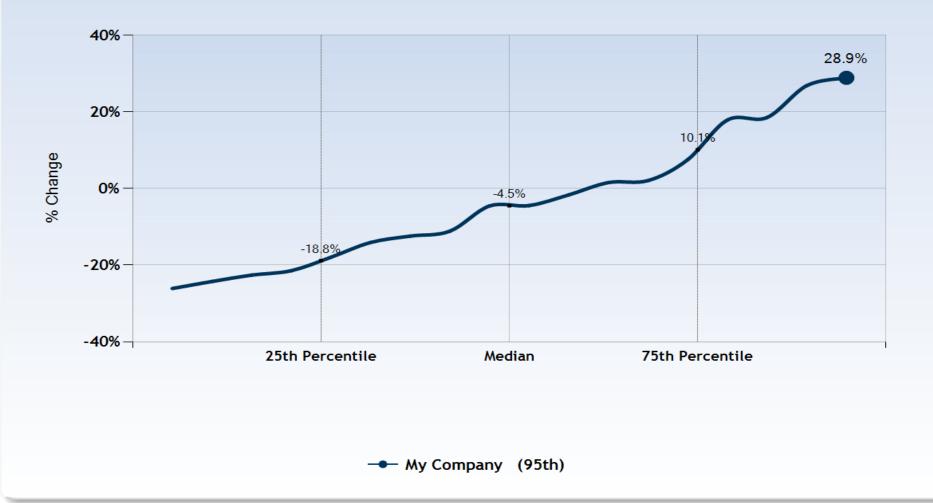

le/Median = The median represents the middle number where 50% of answers are lower and 50% are higher.
- 75<sup>th</sup> Percentile/third quartile = 75% of the data falls below this percentile.
  The data displayed on the following charts represent the total responses in the database based on the filter options selected.

On each of the horizontal bar graphs, the answers you provided are indicated bar a gray bar.







Year: 2016 Active Filter(s):





## SHARE. COMPARE. EVALUATE.



#### Yearly Trend: Net Loss Ratio







Year: 2016 Active Filter(s):

#### Year over Year Change: Net Loss/LAE Ratio





## SHARE. COMPARE. EVALUATE.



#### Year over Year Change: Underwriting Expense Ratio



- My Company (21st)





Year: 2016 Active Filter(s):

## Year over Year Change: Combined Ratio







Year: 2016 Active Filter(s):

#### Policies in Force per FTE Employee







Year: 2016 Active Filter(s):

#### Assistant Company Manager - Total Annual Compensation



Dollars (\$)



## SHARE. COMPARE. EVALUATE.











Year: 2016 Active Filter(s):







Year: 2016 Active Filter(s):

#### Maximum 401K Employer Contribution





## SHARE. COMPARE. EVALUATE.









Year: 2016 Active Filter(s):

#### **Average Annual Director Compensation**





### SHARE. COMPARE. EVALUATE.





Selection Percentage