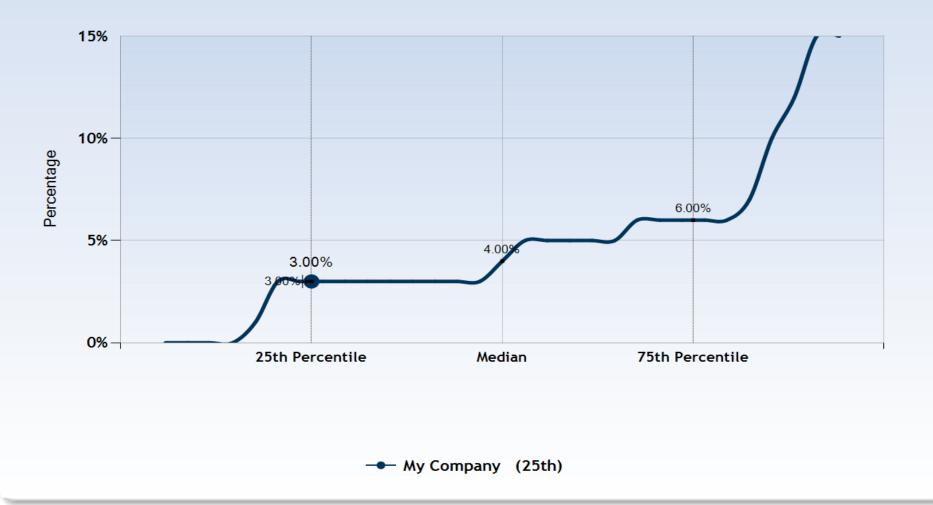

horizontal bar graphs, the answers you provided are indicated bar a gray bar.







Year: 2016 Active Filter(s):





## SHARE. COMPARE. EVALUATE.



#### Yearly Trend: Net Loss Ratio







Year: 2016 Active Filter(s):

#### Year over Year Change: Net Loss/LAE Ratio





## SHARE. COMPARE. EVALUATE.



#### Year over Year Change: Underwriting Expense Ratio



- My Company (21st)





Year: 2016 Active Filter(s):

## Year over Year Change: Combined Ratio







Year: 2016 Active Filter(s):

#### Policies in Force per FTE Employee







Year: 2016 Active Filter(s):

#### Assistant Company Manager - Total Annual Compensation



Dollars (\$)



## SHARE. COMPARE. EVALUATE.











Year: 2016 Active Filter(s):







Year: 2016 Active Filter(s):

#### Maximum 401K Employer Contribution





## SHARE. COMPARE. EVALUATE.









Year: 2016 Active Filter(s):

#### **Average Annual Director Compensation**





### SHARE. COMPARE. EVALUATE.





Selection Percentage