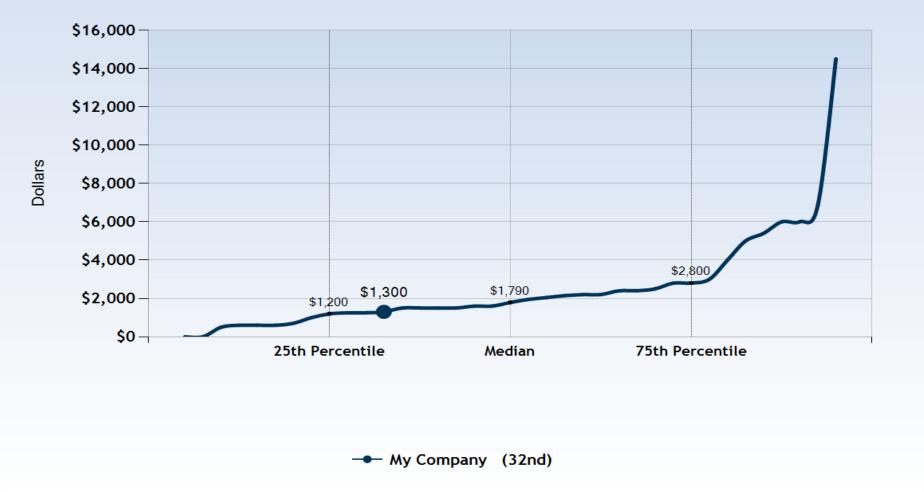

## SHARE. COMPARE. EVALUATE.



#### Yearly Trend: Net Loss Ratio







Year: 2016 Active Filter(s):

#### Year over Year Change: Net Loss/LAE Ratio





## SHARE. COMPARE. EVALUATE.



#### Year over Year Change: Underwriting Expense Ratio



- My Company (21st)





Year: 2016 Active Filter(s):

## Year over Year Change: Combined Ratio







Year: 2016 Active Filter(s):

#### Policies in Force per FTE Employee







Year: 2016 Active Filter(s):

#### Assistant Company Manager - Total Annual Compensation



Dollars (\$)



## SHARE. COMPARE. EVALUATE.











Year: 2016 Active Filter(s):







Year: 2016 Active Filter(s):

#### Maximum 401K Employer Contribution





## SHARE. COMPARE. EVALUATE.









Year: 2016 Active Filter(s):

#### **Average Annual Director Compensation**





### SHARE. COMPARE. EVALUATE.





Selection Percentage