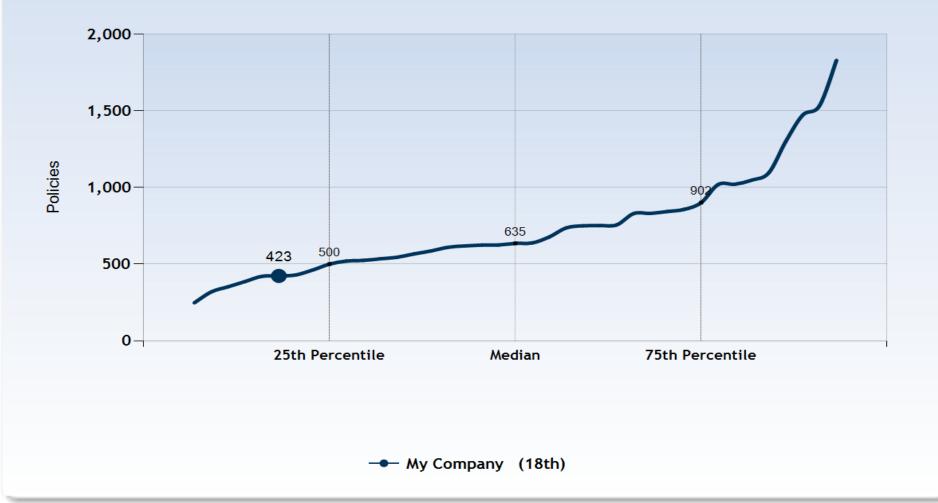

lower and 50% are higher.
- 75<sup>th</sup> Percentile/third quartile = 75% of the data falls below this percentile.
  The data displayed on the following charts represent the total responses in the database based on the filter options selected.

On each of the horizontal bar graphs, the answers you provided are indicated bar a gray bar.







Year: 2016 Active Filter(s):





## SHARE. COMPARE. EVALUATE.



#### Yearly Trend: Net Loss Ratio







Year: 2016 Active Filter(s):

#### Year over Year Change: Net Loss/LAE Ratio





## SHARE. COMPARE. EVALUATE.



#### Year over Year Change: Underwriting Expense Ratio



- My Company (21st)





Year: 2016 Active Filter(s):

## Year over Year Change: Combined Ratio







Year: 2016 Active Filter(s):

#### Policies in Force per FTE Employee







Year: 2016 Active Filter(s):

#### Assistant Company Manager - Total Annual Compensation



Dollars (\$)



## SHARE. COMPARE. EVALUATE.











Year: 2016 Active Filter(s):







Year: 2016 Active Filter(s):

#### Maximum 401K Employer Contribution





## SHARE. COMPARE. EVALUATE.









Year: 2016 Active Filter(s):

#### **Average Annual Director Compensation**





### SHARE. COMPARE. EVALUATE.





Selection Percentage