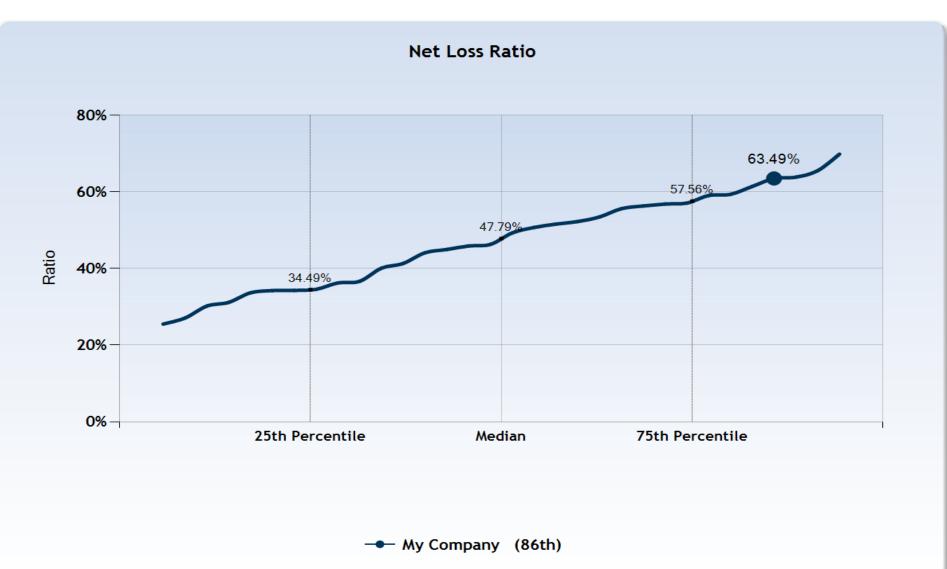

COMPANY OPERATIONS & COMPENSATION SURVEY

# SHARE. COMPARE. EVALUATE.

13 slide(s) shown, with average of 51 responses per slide.

The following charts present numeric data in quartiles, values that divide a list of numbers into quarters.

- 25<sup>th</sup> Percentile/first quartile = 25% of the data falls below this percentile.
- 50th Percentile/Median = The median represents the middle number where 50% of answers are lower and 50% are higher.
- 75<sup>th</sup> Percentile/third quartile = 75% of the data falls below this percentile.
  The data displayed on the following charts represent the total responses in the database based on the filter options selected.

On each of the horizontal bar graphs, the answers you provided are indicated bar a gray bar.







Year: 2016 Active Filter(s):





## SHARE. COMPARE. EVALUATE.



#### Yearly Trend: Net Loss Ratio







Year: 2016 Active Filter(s):

#### Year over Year Change: Net Loss/LAE Ratio





## SHARE. COMPARE. EVALUATE.



#### Year over Year Change: Underwriting Expense Ratio



- My Company (21st)





Year: 2016 Active Filter(s):

## Year over Year Change: Combined Ratio







Year: 2016 Active Filter(s):

#### Policies in Force per FTE Employee







Year: 2016 Active Filter(s):

#### Assistant Company Manager - Total Annual Compensation



Dollars (\$)



## SHARE. COMPARE. EVALUATE.











Year: 2016 Active Filter(s):







Year: 2016 Active Filter(s):

#### Maximum 401K Employer Contribution





## SHARE. COMPARE. EVALUATE.









Year: 2016 Active Filter(s):

#### **Average Annual Director Compensation*