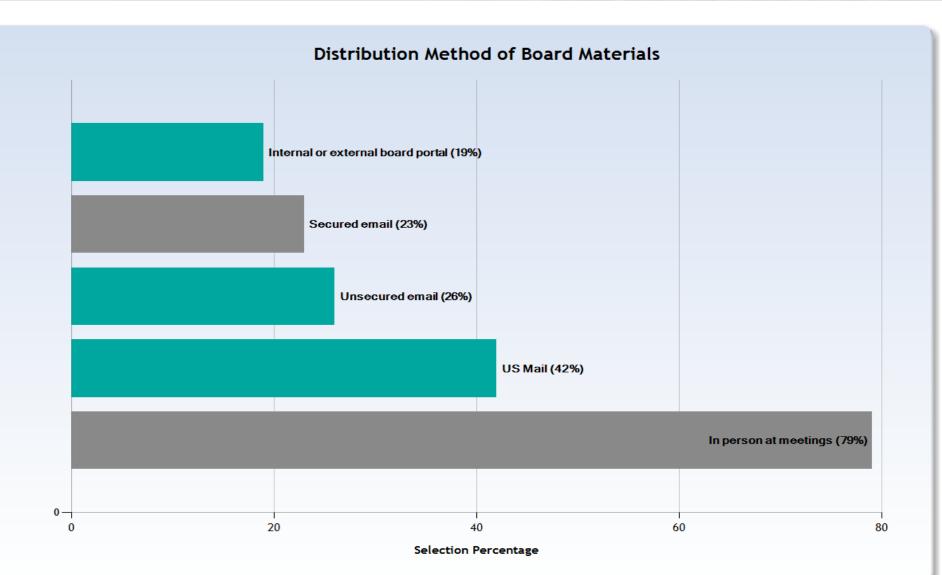

you provided are indicated bar a gray bar.







Year: 2016 Active Filter(s):





## SHARE. COMPARE. EVALUATE.



#### Yearly Trend: Net Loss Ratio







Year: 2016 Active Filter(s):

#### Year over Year Change: Net Loss/LAE Ratio





## SHARE. COMPARE. EVALUATE.



#### Year over Year Change: Underwriting Expense Ratio



- My Company (21st)





Year: 2016 Active Filter(s):

## Year over Year Change: Combined Ratio







Year: 2016 Active Filter(s):

#### Policies in Force per FTE Employee







Year: 2016 Active Filter(s):

#### Assistant Company Manager - Total Annual Compensation



Dollars (\$)



## SHARE. COMPARE. EVALUATE.











Year: 2016 Active Filter(s):







Year: 2016 Active Filter(s):

#### Maximum 401K Employer Contribution





## SHARE. COMPARE. EVALUATE.









Year: 2016 Active Filter(s):

#### **Average Annual Director Compensation**





### SHARE. COMPARE. EVALUATE.





Selection Percentage