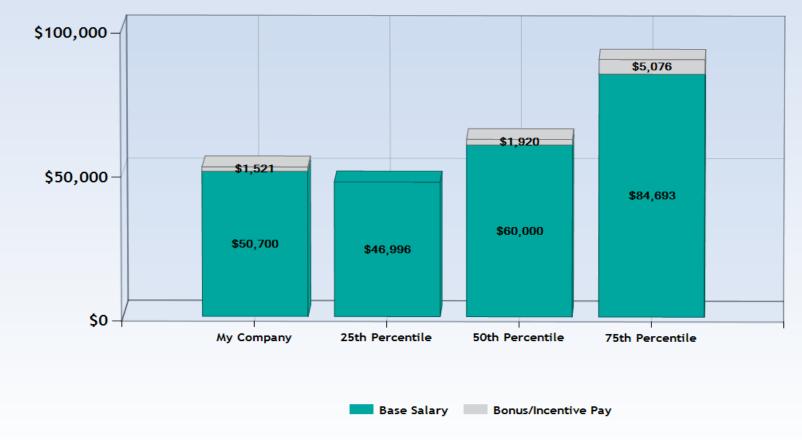

low this percentile.
  The data displayed on the following charts represent the total responses in the database based on the filter options selected.

On each of the horizontal bar graphs, the answers you provided are indicated bar a gray bar.







Year: 2016 Active Filter(s):





## SHARE. COMPARE. EVALUATE.



#### Yearly Trend: Net Loss Ratio







Year: 2016 Active Filter(s):

#### Year over Year Change: Net Loss/LAE Ratio





## SHARE. COMPARE. EVALUATE.



#### Year over Year Change: Underwriting Expense Ratio



- My Company (21st)





Year: 2016 Active Filter(s):

## Year over Year Change: Combined Ratio







Year: 2016 Active Filter(s):

#### Policies in Force per FTE Employee







Year: 2016 Active Filter(s):

#### Assistant Company Manager - Total Annual Compensation



Dollars (\$)



## SHARE. COMPARE. EVALUATE.











Year: 2016 Active Filter(s):







Year: 2016 Active Filter(s):

#### Maximum 401K Employer Contribution





## SHARE. COMPARE. EVALUATE.









Year: 2016 Active Filter(s):

#### **Average Annual Director Compensation**





### SHARE. COMPARE. EVALUATE.





Selection Percentage