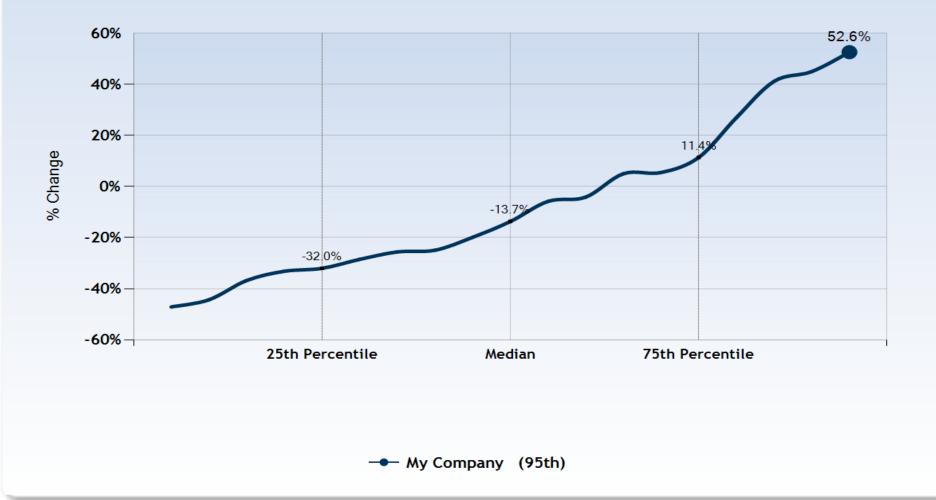

sent numeric data in quartiles, values that divide a list of numbers into quarters.

- 25<sup>th</sup> Percentile/first quartile = 25% of the data falls below this percentile.
- 50th Percentile/Median = The median represents the middle number where 50% of answers are lower and 50% are higher.
- 75<sup>th</sup> Percentile/third quartile = 75% of the data falls below this percentile.
  The data displayed on the following charts represent the total responses in the database based on the filter options selected.

On each of the horizontal bar graphs, the answers you provided are indicated bar a gray bar.







Year: 2016 Active Filter(s):





## SHARE. COMPARE. EVALUATE.



#### Yearly Trend: Net Loss Ratio







Year: 2016 Active Filter(s):

#### Year over Year Change: Net Loss/LAE Ratio





## SHARE. COMPARE. EVALUATE.



#### Year over Year Change: Underwriting Expense Ratio



- My Company (21st)





Year: 2016 Active Filter(s):

## Year over Year Change: Combined Ratio







Year: 2016 Active Filter(s):

#### Policies in Force per FTE Employee







Year: 2016 Active Filter(s):

#### Assistant Company Manager - Total Annual Compensation



Dollars (\$)



## SHARE. COMPARE. EVALUATE.











Year: 2016 Active Filter(s):







Year: 2016 Active Filter(s):

#### Maximum 401K Employer Contribution





## SHARE. COMPARE. EVALUATE.









Year: 2016 Active Filter(s):

#### **Average Annual Director Compensation**





### SHARE. COMPARE. EVALUATE.





Selection Percentage