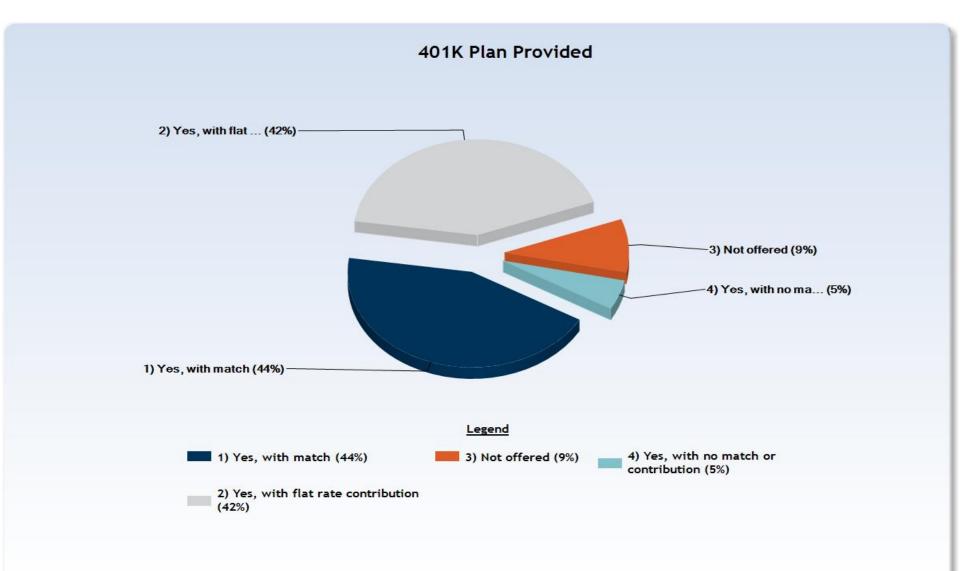

sponses in the database based on the filter options selected.

On each of the horizontal bar graphs, the answers you provided are indicated bar a gray bar.







Year: 2016 Active Filter(s):





## SHARE. COMPARE. EVALUATE.



#### Yearly Trend: Net Loss Ratio







Year: 2016 Active Filter(s):

#### Year over Year Change: Net Loss/LAE Ratio





## SHARE. COMPARE. EVALUATE.



#### Year over Year Change: Underwriting Expense Ratio



- My Company (21st)





Year: 2016 Active Filter(s):

## Year over Year Change: Combined Ratio







Year: 2016 Active Filter(s):

#### Policies in Force per FTE Employee







Year: 2016 Active Filter(s):

#### Assistant Company Manager - Total Annual Compensation



Dollars (\$)



## SHARE. COMPARE. EVALUATE.











Year: 2016 Active Filter(s):







Year: 2016 Active Filter(s):

#### Maximum 401K Employer Contribution





## SHARE. COMPARE. EVALUATE.









Year: 2016 Active Filter(s):

#### **Average Annual Director Compensation**





### SHARE. COMPARE. EVALUATE.





Selection Percentage