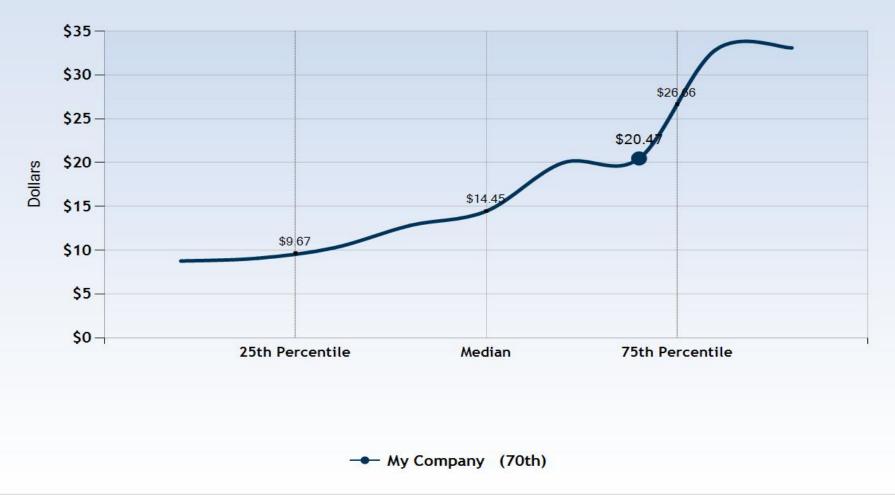

lowing charts represent the total responses in the database based on the filter options selected.

On each of the horizontal bar graphs, the answers you provided are indicated bar a gray bar.







Year: 2016 Active Filter(s):





## SHARE. COMPARE. EVALUATE.



#### Yearly Trend: Net Loss Ratio







Year: 2016 Active Filter(s):

#### Year over Year Change: Net Loss/LAE Ratio





## SHARE. COMPARE. EVALUATE.



#### Year over Year Change: Underwriting Expense Ratio



- My Company (21st)





Year: 2016 Active Filter(s):

## Year over Year Change: Combined Ratio







Year: 2016 Active Filter(s):

#### Policies in Force per FTE Employee







Year: 2016 Active Filter(s):

#### Assistant Company Manager - Total Annual Compensation



Dollars (\$)



## SHARE. COMPARE. EVALUATE.











Year: 2016 Active Filter(s):







Year: 2016 Active Filter(s):

#### Maximum 401K Employer Contribution





## SHARE. COMPARE. EVALUATE.









Year: 2016 Active Filter(s):

#### **Average Annual Director Compensation**





### SHARE. COMPARE. EVALUATE.





Selection Percentage