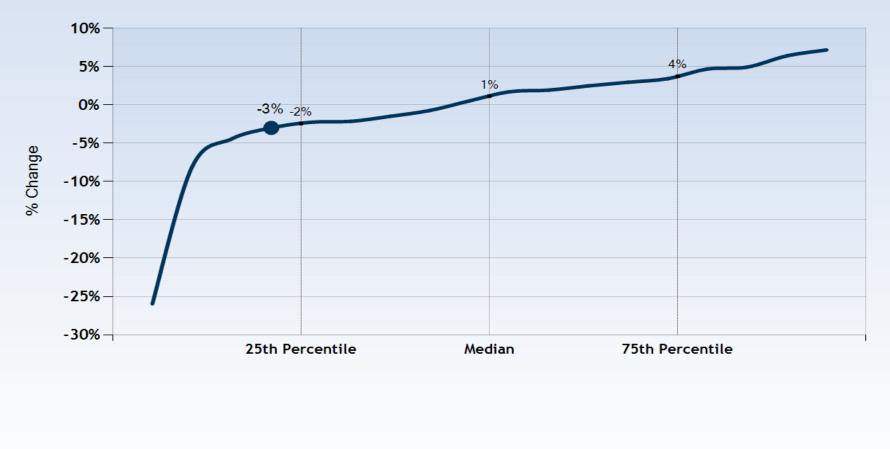

#### Year over Year Change: Underwriting Expense Ratio

- My Company (21st)

Year: 2016 Active Filter(s):